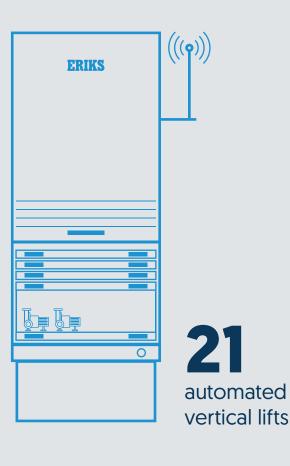

## 400 metres of high speed conveyors

500%

increase in fully automated storage capability