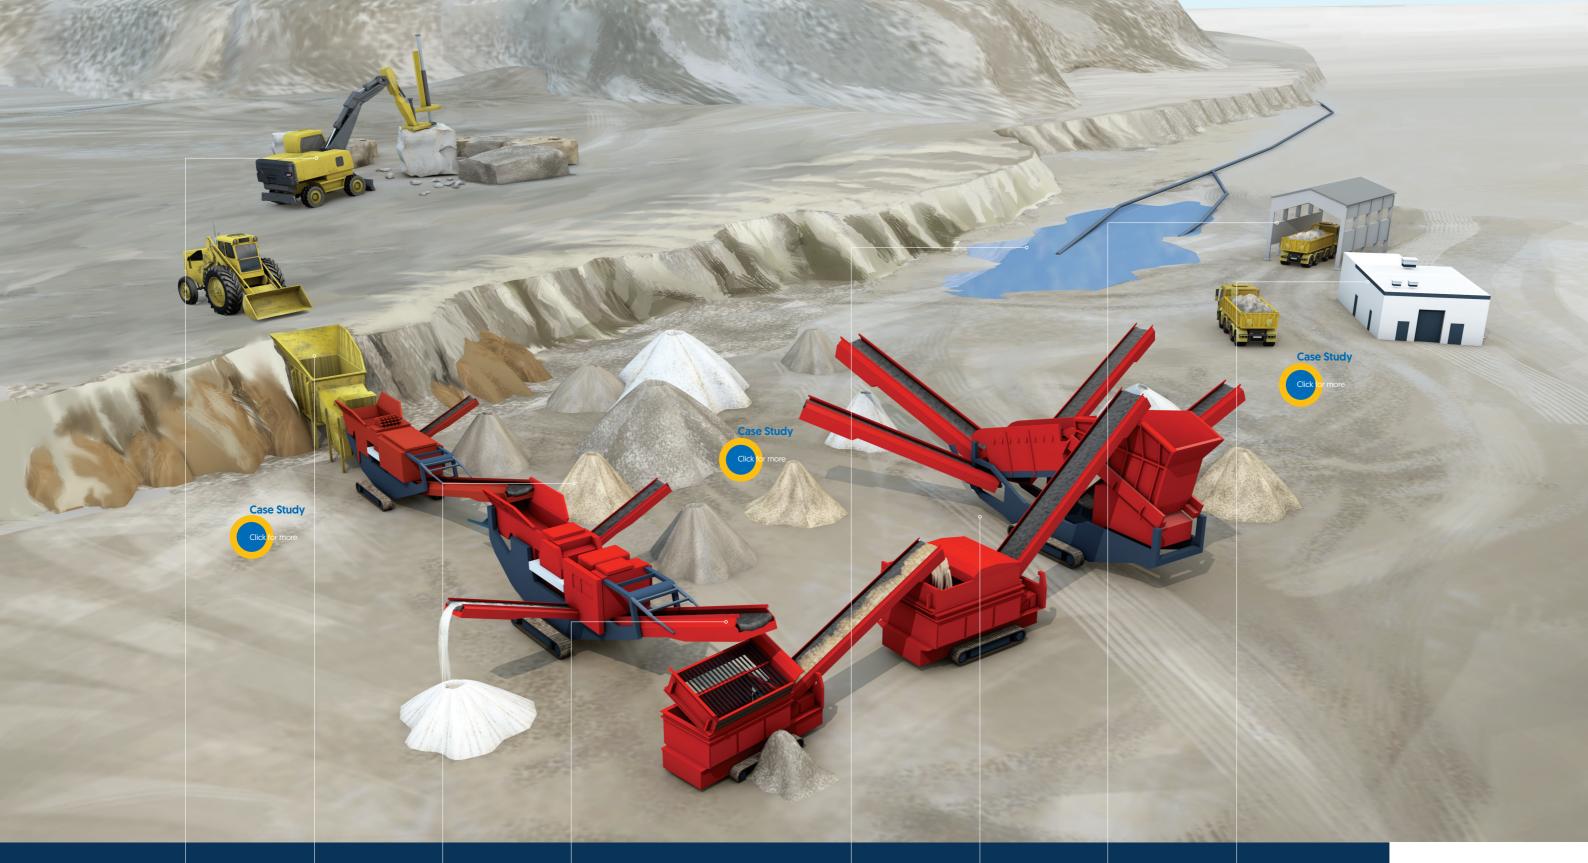

# **Asset Management**

Condition Monitoring. Predictive maintenance. VibraConnect online monitoring. Hydraulic hose management.

## **Hydraulic Hammer**

Bearings. Couplings. Automatic lubrication systems. Hydraulic and metal facing Hydraulic hoses.
Self-assemble hydraulic hoses. Rams and pistons. Hydraulic hose. Condition monitoring of hoses.

#### Crusher

Large belt drives Conveyor chain, specialised coatings and pin treatments. Engine shaft seals. Automatic lubrication systems Lubricant selection. . Hydraulic power packs. Valves and pumps.

## Conveyor

Bearings and Split roller bearings. Bearings.

Belt drives. Bearings. Specialist shaker screen bearings. Automatic lubrication systems. Lubricant selection. Pneumatics. Gearboxes - light and heavy duty - supply, repair and replacement. Shaft-mount speed reducer for Motors and inverters.

# Screening

Automatic lubrication systems. Lubricant selection. Couplings. Gearboxes. Inverters. Repair and replacement of gearboxes and inverters.
Pneumatics. Hydraulic hose. Pumps and valves.

#### **De-Watering**

Pump selection and consultancy, pump supply, pump repairs and upgrades.

## Aggregate washing

Conveyor chain bearings. Pump supply, repair and replacement.

# Wheel washing/ dust control

Chains. Motors. Repair and replacement of gearboxes, pumps and valves.

Belts.

# **Electronic Controls**

VibraConnect Online Monitoring.

Predictive Maintenance. Electronic controls.